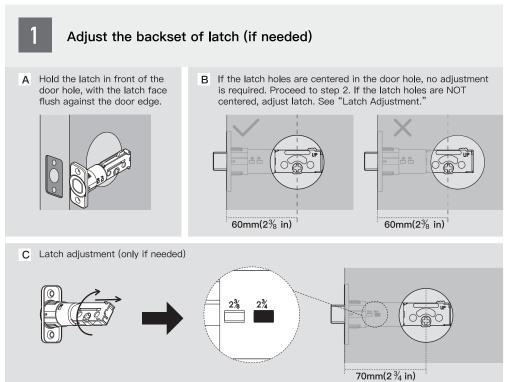

**APP Guide** 

5 PASSCODES

SCAN ME

go to https://www.sifely.com/tutorials to watch short installation video.