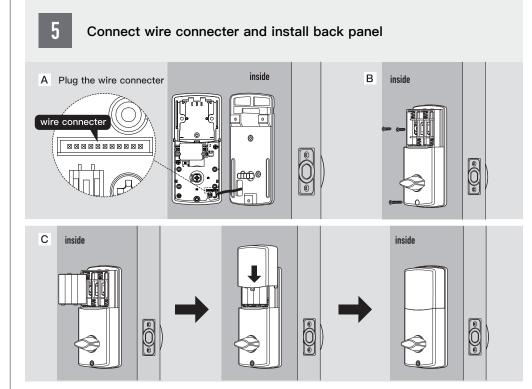

**APP Guide** 

5 PASSCODES





























SCAN ME

go to https://www.sifely.com/tutorials to watch short installation video.





















# FCC

This equipment has been tested and found to comply with the limits for a Class B digital device, pursuant to part 15 of the FCC Rules. These limits are designed to provide reasonable protection against harmful interference in a residential installation.

This equipment generates, uses and can radiate radio frequency energy and, if not installed and used in accordance with the instructions, may cause harmful interference to radio communications. However, there is no guarantee that interference will not occur in a particular installation. If this equipment does cause harmful interference to radio or television reception, which can be determined by turning the equipment off and on, the user is encouraged to try to correct the interference by one or more of the following measures: