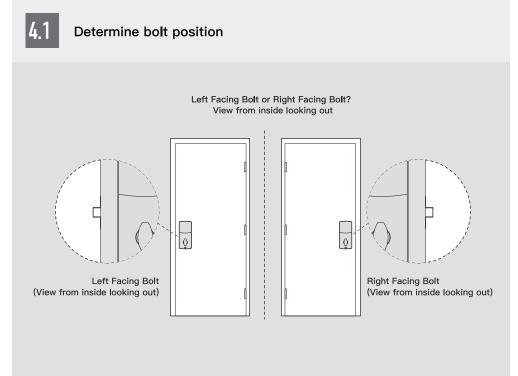

**APP Guide** 

5 PASSCODES

SCAN ME

go to https://www.sifely.com/tutorials to watch short installation video.