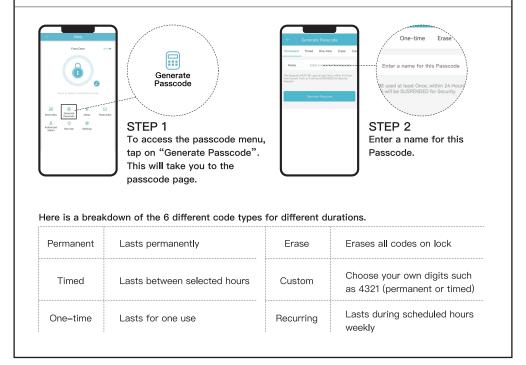

**APP Guide** 

5 PASSCODES

SCAN ME

go to https://www.sifely.com/tutorials to watch short installation video.