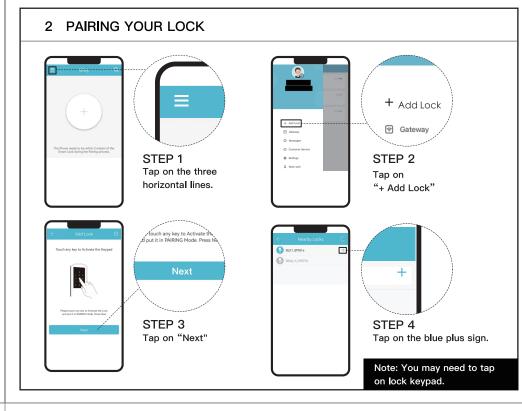

**APP Guide** 

5 PASSCODES

SCAN ME

go to https://www.sifely.com/tutorials to watch short installation video.