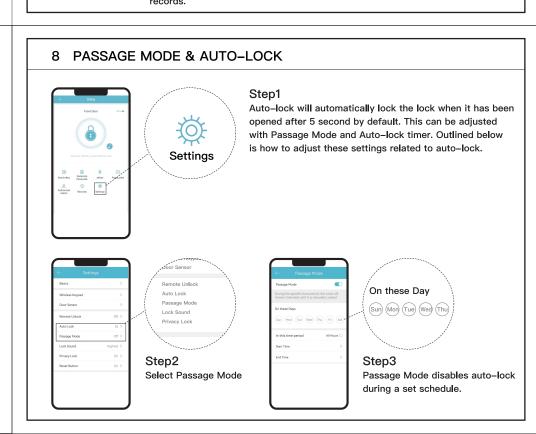

**APP Guide** 

5 PASSCODES

SCAN ME

go to https://www.sifely.com/tutorials to watch short installation video.