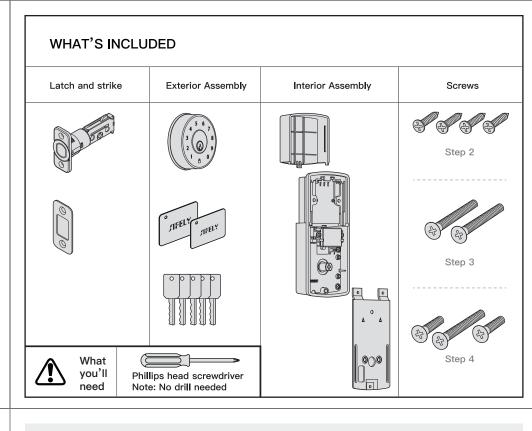

**APP Guide** 

5 PASSCODES





























SCAN ME

go to https://www.sifely.com/tutorials to watch short installation video.





















# FCC

This equipment has been tested and found to comply with the limits for a Class B digital device, pursuant to part 15 of the FCC Rules. These limits are designed to provide reasonable protection against harmful interference in a residential installation.

This equipment generates, uses and can radiate radio frequency energy and, if not installed and used in accordance with the instructions, may cause harmful interference to radio communications. However, there is no guarantee that interference will not occur in a particular installation. If this equipment does cause harmful interference to radio or television reception, which can be determined by turning the equipment off and on, the user is encouraged to try to correct the interference by one or more of the follo