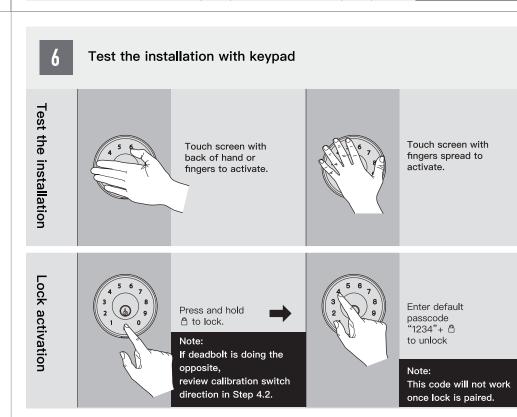

**APP Guide** 

5 PASSCODES





























SCAN ME

go to https://www.sifely.com/tutorials to watch short installation video.





















# FCC

This equipment has been tested and found to comply with the limits for a Class B digital device, pursuant to part 15 of the FCC Rules. These limits are designed to provide reasonable protection against harmful interference in a residential installation.

This equipment generates, uses and can radiate radio frequency energy and, if not installed and used in accordance with the instructions, may cause harmful interference to radio communications. However, there is no guarantee that interference will not occur in a particular installation. If this equipment does cause harmful interference to radio or television reception, which can be determined by turning the equipment off and on, the user is encouraged to try to correct the interference by one or more of the following measures:

-