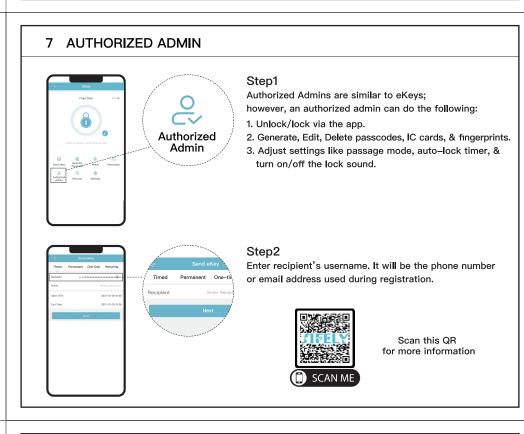

**APP Guide** 

5 PASSCODES

SCAN ME

go to https://www.sifely.com/tutorials to watch short installation video.