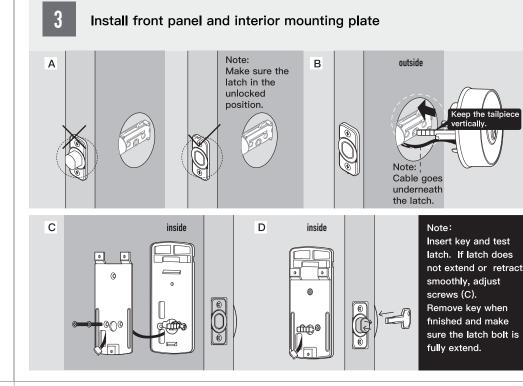

**APP Guide** 

5 PASSCODES

SCAN ME

go to https://www.sifely.com/tutorials to watch short installation video.