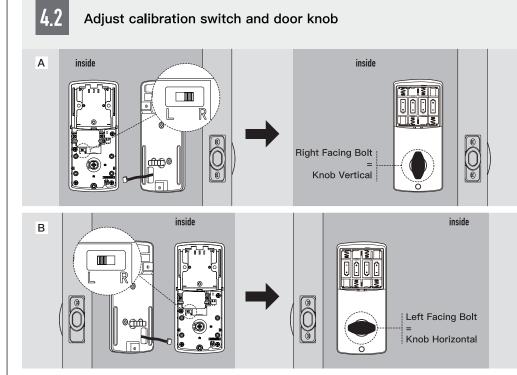

**APP Guide** 

5 PASSCODES





























SCAN ME

go to https://www.sifely.com/tutorials to watch short installation video.





















# FCC

This equipment has been tested and found to comply with the limits for a Class B digital device, pursuant to part 15 of the FCC Rules. These limits are designed to provide reasonable protection against harmful interference in a residential installation.

This equipment generates, uses and can radiate radio frequency energy and, if not installed and used in accordance with the instructions, may cause harmful interference to radio communications. However, there is no guarantee that interference will not occur in a particular installation. If this equipment does cause harmful interference to radio or television reception, which can be determined by turning the equipment off and on, the user is encouraged to try to correct the interference by one or more of the following measures: