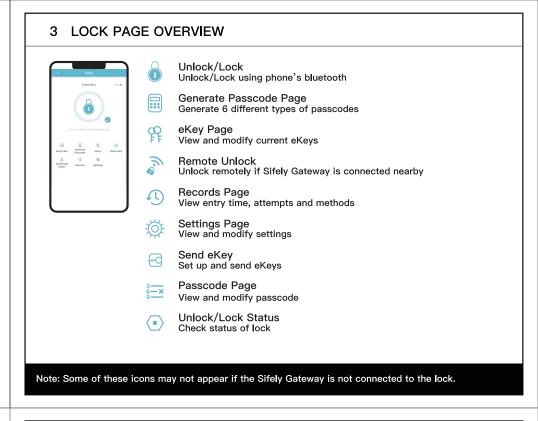

**APP Guide** 

5 PASSCODES

SCAN ME

go to https://www.sifely.com/tutorials to watch short installation video.