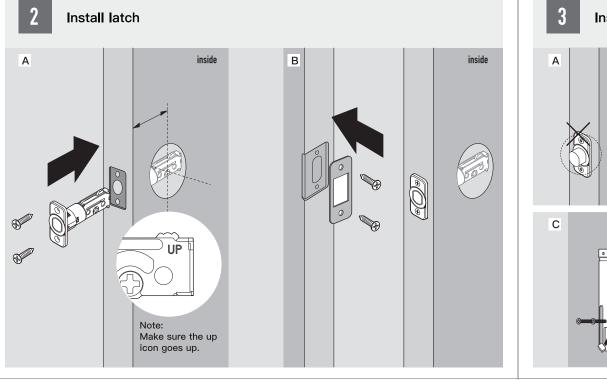

**APP Guide** 

5 PASSCODES

SCAN ME

go to https://www.sifely.com/tutorials to watch short installation video.