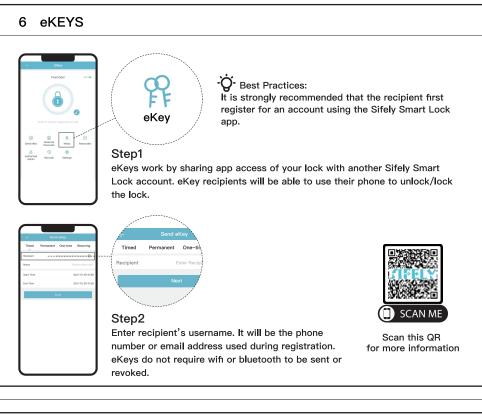

**APP Guide** 

5 PASSCODES

SCAN ME

go to https://www.sifely.com/tutorials to watch short installation video.