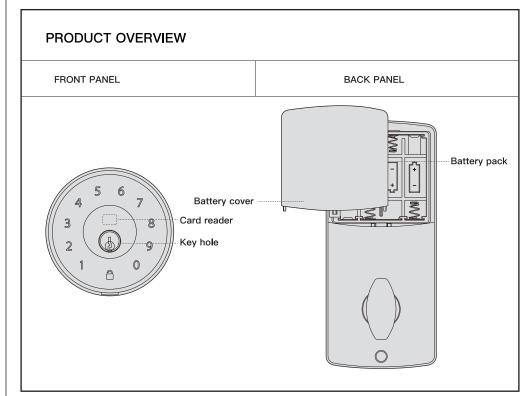

**APP Guide** 

5 PASSCODES





























SCAN ME

go to https://www.sifely.com/tutorials to watch short installation video.





















# FCC

This equipment has been tested and found to comply with the limits for a Class B digital device, pursuant to part 15 of the FCC Rules. These limits are designed to provide reasonable protection against harmful interference in a residential installation.

This equipment generates, uses and can radiate radio frequency energy and, if not installed and used in accordance with the instructions, may cause harmful interference to radio communications. However, there is no guarantee that interference will not occur in a particular installation. If this equipment does cause harmful interference to radio or television reception, which can be determined by turning the equipment off and on, the user is encouraged to try to correct the interference by one or more of the followi