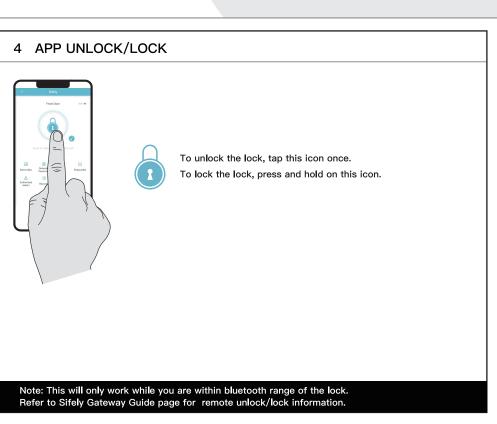

**APP Guide** 

5 PASSCODES

SCAN ME

go to https://www.sifely.com/tutorials to watch short installation video.