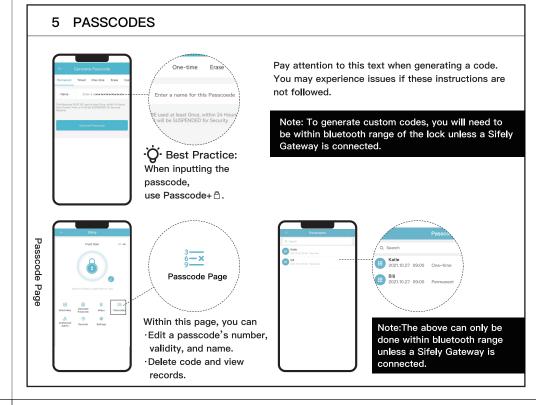

**APP Guide** 

5 PASSCODES

SCAN ME

go to https://www.sifely.com/tutorials to watch short installation video.