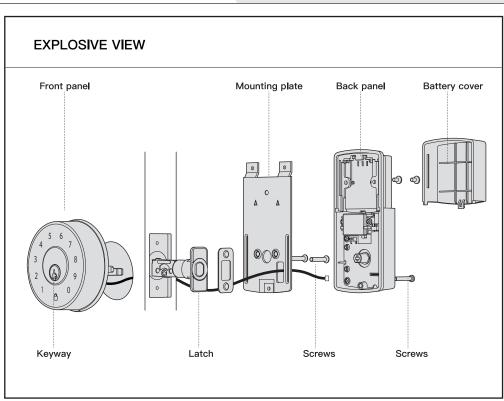

**APP Guide** 

5 PASSCODES





























SCAN ME

go to https://www.sifely.com/tutorials to watch short installation video.





















# FCC

This equipment has been tested and found to comply with the limits for a Class B digital device, pursuant to part 15 of the FCC Rules. These limits are designed to provide reasonable protection against harmful interference in a residential installation.

This equipment generates, uses and can radiate radio frequency energy and, if not installed and used in accordance with the instructions, may cause harmful interference to radio communications. However, there is no guarantee that interference will not occur in a particular installation. If this equipment does cause harmful interference to radio or television reception, which can be determined by turning the equipment off and on, the user is encouraged to try to correct the interference by one or more of the following