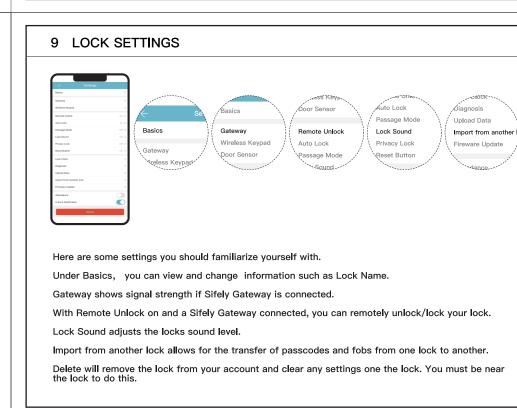

**APP Guide** 

5 PASSCODES

SCAN ME

go to https://www.sifely.com/tutorials to watch short installation video.