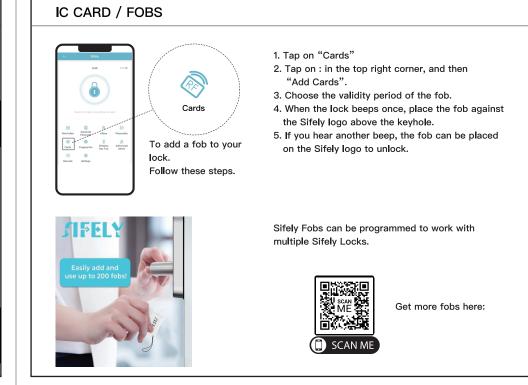

**APP Guide** 

5 PASSCODES

SCAN ME

go to https://www.sifely.com/tutorials to watch short installation video.