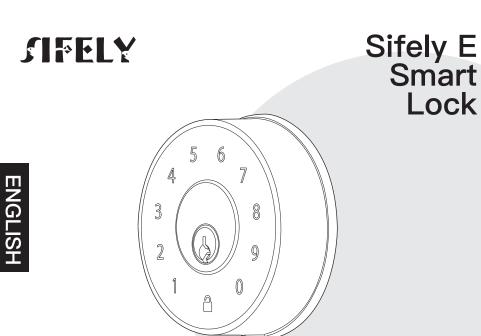

**APP Guide** 

5 PASSCODES

SCAN ME

go to https://www.sifely.com/tutorials to watch short installation video.