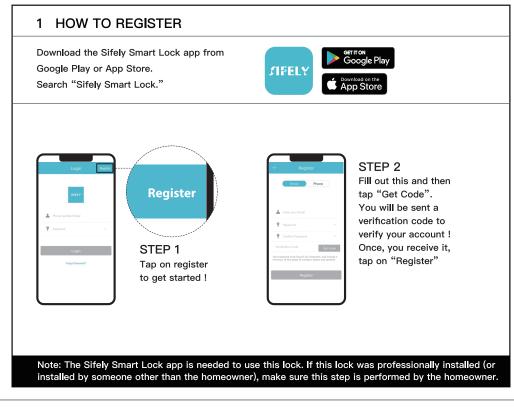

**APP Guide** 

5 PASSCODES

SCAN ME

go to https://www.sifely.com/tutorials to watch short installation video.