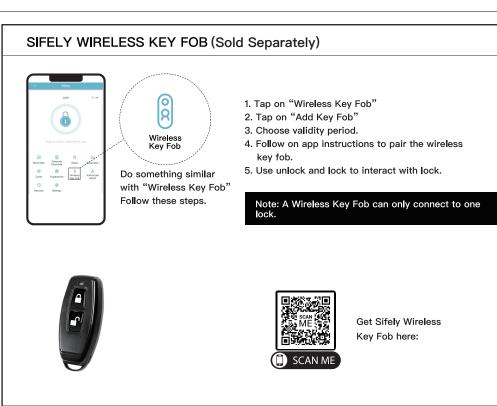

**APP Guide** 

5 PASSCODES

SCAN ME

go to https://www.sifely.com/tutorials to watch short installation video.