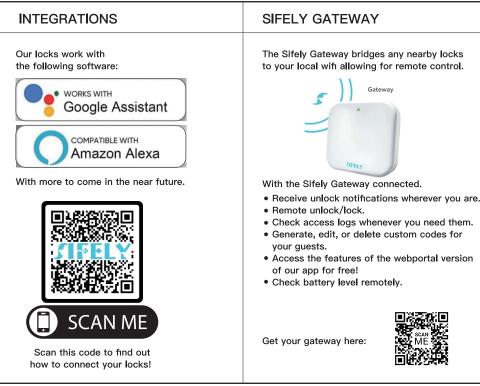

**APP Guide** 

5 PASSCODES

SCAN ME

go to https://www.sifely.com/tutorials to watch short installation video.